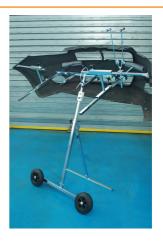

## **Multiflex Bumper Stand**

An easy to use bumper stand, for use during preparation and painting. It features four adjustable arms, including two with integral plier grips, to support and hold the bumper, which also allow the bumper to be both rotated front to back and swivelled side to side for access. The slim-line design also features a fold-away leg making it easy to stow when not in use.

## **Additional Information**

- Adjustable bumper stand, with integral plier grips, rotates & swivels through 90° to allow access during preparation & painting.
- · Two wheel fold-away design, making it easy to store when not in use.
- · High quality steel construction. Maximum load capacity: 100kg.
- Made in Denmark.
- Additional brackets & accessories available separately, please see Part Nos. 92654 (Trim & Spoiler Kit), 92655 (Snapgrip), 92656 (Press Out Holding Tool).