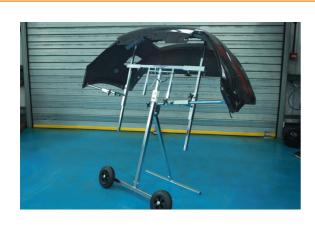

## **Multiflex Bumper Stand**

An easy to use bumper stand, for use during preparation and painting. It features four adjustable arms, including two with integral plier grips, to support and hold the bumper, which also allow the bumper to be both rotated front to back and swivelled side to side for access. The slim-line design also features a fold-away leg making it easy to stow when not in use.

## **Additional Information**

- Adjustable bumper stand, with integral plier grips, rotates & swivels through 90° to allow access during preparation & painting.
- · Two wheel fold-away design, making it easy to store when not in use.
- · High quality steel construction. Maximum load capacity: 100kg.
- Made in Denmark.
- Additional brackets & accessories available separately, please see Part Nos. 92654 (Trim & Spoiler Kit), 92655 (Snapgrip), 92656 (Press Out Holding Tool).