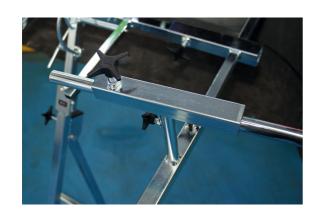

## **Multiflex Bumper Stand**

An easy to use bumper stand, for use during preparation and painting. It features four adjustable arms, including two with integral plier grips, to support and hold the bumper, which also allow the bumper to be both rotated front to back and swivelled side to side for access. The slim-line design also features a fold-away leg making it easy to stow when not in use.

## **Additional Information**

- Adjustable bumper stand, with integral plier grips, rotates & swivels through 90° to allow access during preparation & painting.
- · Two wheel fold-away design, making it easy to store when not in use.
- · High quality steel construction. Maximum load capacity: 100kg.
- Made in Denmark.
- Additional brackets & accessories available separately, please see Part Nos. 92654 (Trim & Spoiler Kit), 92655 (Snapgrip), 92656 (Press Out Holding Tool).