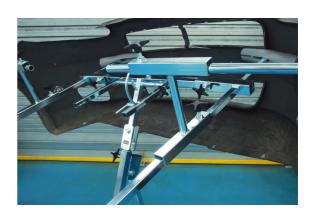

## **Multiflex Bumper Stand**

An easy to use bumper stand, for use during preparation and painting. It features four adjustable arms, including two with integral plier grips, to support and hold the bumper, which also allow the bumper to be both rotated front to back and swivelled side to side for access. The slim-line design also features a fold-away leg making it easy to stow when not in use.

## **Additional Information**

- Adjustable bumper stand, with integral plier grips, rotates & swivels through 90° to allow access during preparation & painting.
- · Two wheel fold-away design, making it easy to store when not in use.
- · High quality steel construction. Maximum load capacity: 100kg.
- Made in Denmark.
- Additional brackets & accessories available separately, please see Part Nos. 92654 (Trim & Spoiler Kit), 92655 (Snapgrip), 92656 (Press Out Holding Tool).