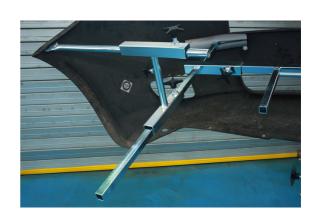

## **Multiflex Bumper Stand**

An easy to use bumper stand, for use during preparation and painting. It features four adjustable arms, including two with integral plier grips, to support and hold the bumper, which also allow the bumper to be both rotated front to back and swivelled side to side for access. The slim-line design also features a fold-away leg making it easy to stow when not in use.

## **Additional Information**

- Adjustable bumper stand, with integral plier grips, rotates & swivels through 90° to allow access during preparation & painting.
- · Two wheel fold-away design, making it easy to store when not in use.
- · High quality steel construction. Maximum load capacity: 100kg.
- Made in Denmark.
- Additional brackets & accessories available separately, please see Part Nos. 92654 (Trim & Spoiler Kit), 92655 (Snapgrip), 92656 (Press Out Holding Tool).