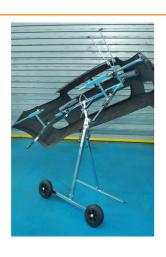

## **Multiflex Bumper Stand**

An easy to use bumper stand, for use during preparation and painting. It features four adjustable arms, including two with integral plier grips, to support and hold the bumper, which also allow the bumper to be both rotated front to back and swivelled side to side for access. The slim-line design also features a fold-away leg making it easy to stow when not in use.

## **Additional Information**

- Adjustable bumper stand, with integral plier grips, rotates & swivels through 90° to allow access during preparation & painting.
- · Two wheel fold-away design, making it easy to store when not in use.
- · High quality steel construction. Maximum load capacity: 100kg.
- Made in Denmark.
- Additional brackets & accessories available separately, please see Part Nos. 92654 (Trim & Spoiler Kit), 92655 (Snapgrip), 92656 (Press Out Holding Tool).