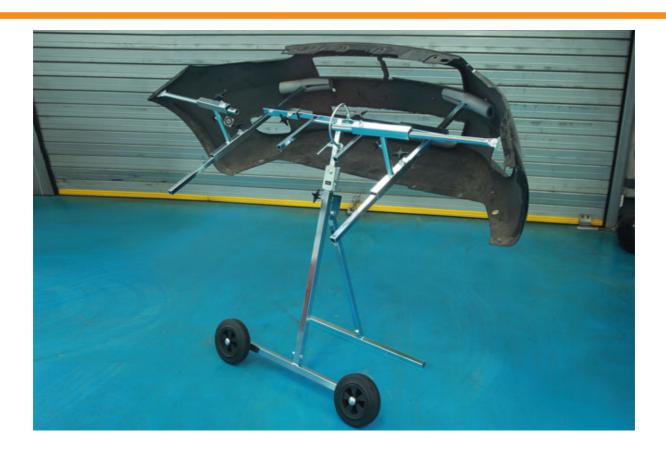

## **Multiflex Bumper Stand**

An easy to use bumper stand, for use during preparation and painting. It features four adjustable arms, including two with integral plier grips, to support and hold the bumper, which also allow the bumper to be both rotated front to back and swivelled side to side for access. The slim-line design also features a fold-away leg making it easy to stow when not in use.

## **Additional Information**

- Adjustable bumper stand, with integral plier grips, rotates & swivels through 90° to allow access during preparation & painting.
- · Two wheel fold-away design, making it easy to store when not in use.
- · High quality steel construction. Maximum load capacity: 100kg.
- Made in Denmark.
- Additional brackets & accessories available separately, please see Part Nos. 92654 (Trim & Spoiler Kit), 92655 (Snapgrip), 92656 (Press Out Holding Tool).